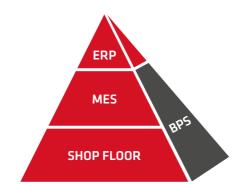

### Lean Production

BPS (Binar Production System) features a flexible and modular manufacturing system, easy to integrate with any ERP system.

- Error proofing
- Visualisation
- Takt & Andon
- Digital instructions
- Traceability
- Customize

#### System Integration

Binar uses our BPS MES system to automate and optimize the production process.

- The system bridges the gap between the ERP system and factory I/O
- The Binar MES acts as a backbone between the ERP and all your machines
- Binar adopts the system so it communicates with your ERP, PDM, other MES systems as well as robots, laser cutting machines, CNC or other machines connected