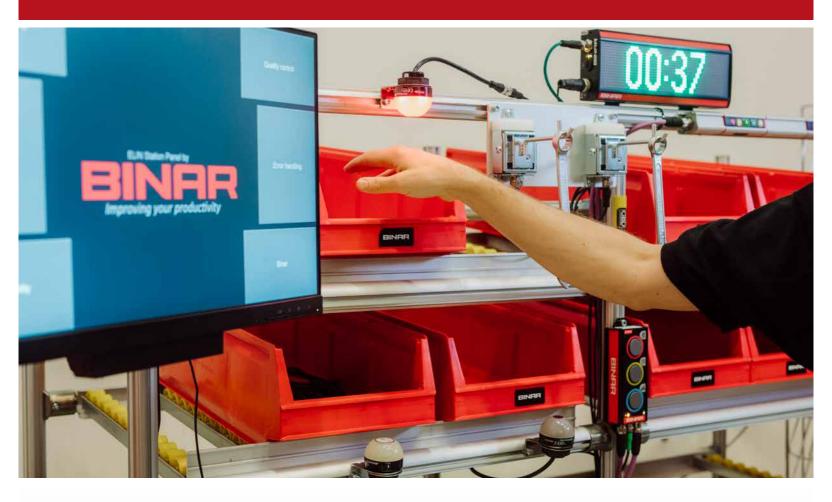

# We focus on four segments

### Lean Production

BPS (Binar Production System) features a flexible and modular manufacturing system, easy to integrate with any ERP system.

- Error proofing
- Visualisation
- Takt & Andon
- Digital instructions
- Traceability
- Customize

#### System Integration

Binar uses our BPS MES system to automate and optimize the production process.

- The system bridges the gap between the ERP system and factory I/O
- The Binar MES acts as a backbone between the ERP and all your machines
- Binar adopts the system so it communicates with your ERP, PDM, other MES systems as well as robots, laser cutting machines, CNC or other machines connected