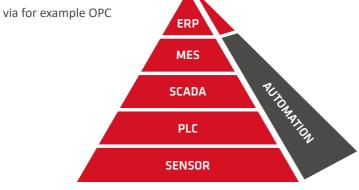

#### System Integration

Binar uses our BPS MES system to automate and optimize the production process.

- The system bridges the gap between the ERP system and factory I/O
- The Binar MES acts as a backbone between the ERP and all your machines
- Binar adopts the system so it communicates with your ERP, PDM, other MES systems as well as robots, laser cutting machines, CNC or other machines connected