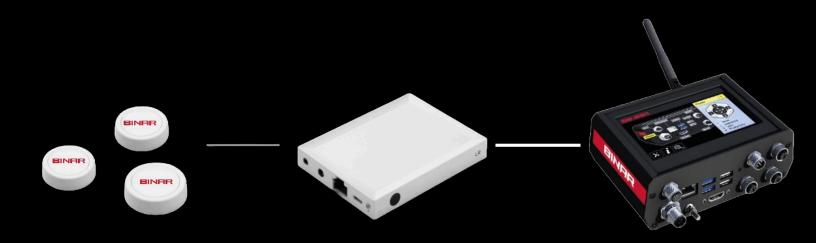

Additionally, stickers can be applied to visually indicate a button for assistance and clarification.

BiHub supports the connection of up to 63 buttons simultaneously.

The LP304 serves as a vital connection point between the cloud, sensors, and intelligent devices. This powerful IoT gateway enables equipment on the production floor to be controlled via the company's integrated system.