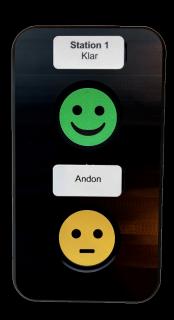

Additionally, stickers can be applied to visually indicate a button for assistance and clarification.

BiHub supports the connection of up to 63 buttons simultaneously.

The LP304 serves as a vital connection point between the cloud, sensors, and intelligent devices. This powerful IoT gateway enables equipment on the production floor to be controlled via the company's integrated system.