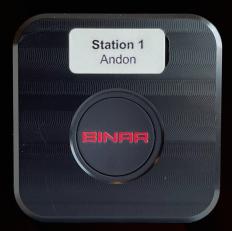

## Call for assistance immediately upon detecting any errors.

Our Bluetooth wireless andon button is designed to allow you to to call for help and clear when the problem is solved.

The wireless button is available in two different styles.

The first has only one button but can be configured for multiple uses as it has three triggers, push, double push and hold.

The alternative version incorporates two buttons and offers the same functions as the original.